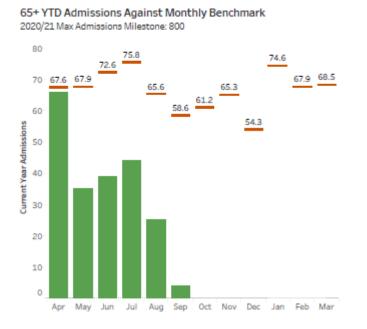

# METRIC 4: Total non-elective admissions into hospital (general and acute), per 100,000 population, per month

Due to the COVID-19 Pandemic the NHS Planning Round for 20/21 was paused and there are currently no targets for this Metric.

For the period Apr-20 to Jul-20 there have been 17,918 non-elective admissions compared to 23,338 for the same period in 2019, a variance of -5,420.

Recovery plans are currently being developed to get back to normal levels of activity during the remainder of 20/21.